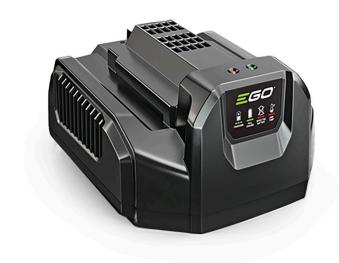

## **EGO 210w Power+ 56 Volt Charger** REGCH2100

## **Details**

The EGO POWER+ 56 Volt Charger boasts industry leading recharge times. In just 40 minutes, a depleted 2.0 Ah battery can be fully recharged with the 56-Volt Charger. The active cooling fan system supports rapid charging without overheating. The quick recharge capability ensures limited downtime with any battery in the EGO platform. Please note: This product is restricted from air freight, and will only be shipped ground freight

- Industry's Leading Recharge Time
- Integrated Fuel Gauge Shows How Much Power is Left in the Battery
- Integrated LED Charge Indicator Lights Shows Charge Amount
- Fan Cooled Preventing Battery and Charger From Overheating
- Charges All EGO POWER+ Batteries
- Approximate Charge Time from Zero to Full Charge as Follows:
- 2..0 Ah Battery 40 Minutes
- 2.5 Ah Battery 50 Minutes
- 4.0 Ah Battery 80 Minutes
- 5.0 Ah Battery 100 Minutes
- 7.5 Ah Battery 145 Minutes
- Complies with CEC Requirements