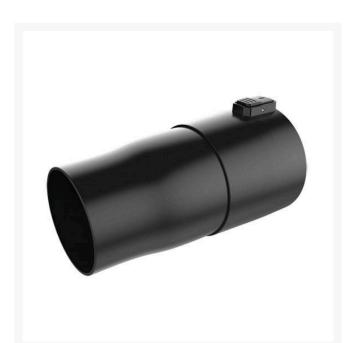

## **EGO Tapered Blower Nozzle**

REGAN6000R

## Details

The EGO Blower Tapered Nozzle provides a concentrated stream of air to increase miles per hour when used with select EGO POWER+ blowers. Add the nozzle accessory to your EGO POWER+ blowers to efficiently clear stubborn debris and wet leaves.

- Nozzle attachment enhances operator control of air flow
- Nozzle attachment enhances operator control of air flow
- Quick Release Button for Easy Use
- Shaped for tighter air control to provide a faster stream of air
- Accessory for the LB5800, LB6500, LBX6000 and LB6150