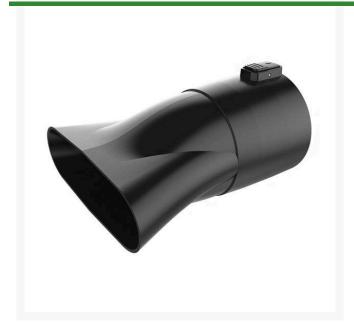

## **Details**

The EGO Blower Flat Nozzle provides a flattened stream of air for increased coverage when used with select EGO POWER+ blowers. Add the nozzle accessory to your EGO POWER+ blowers to efficiently cover more ground in a single pass.

- Flat Air Stream
- Shaped for Increased Air Control Providing a Wider Stream of Air
- Quick Release Button for Easy Use
- Accessory for LBX6000, LB5800 and LB6500 Blowers