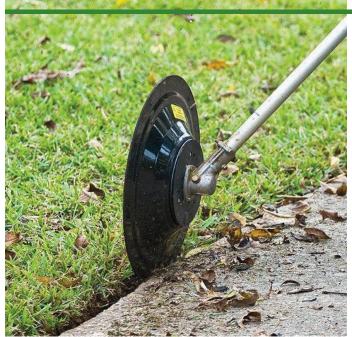

## **Details**

The EDGIT PRO is a trimming and edging guide for straight shaft trimmers. It indicates where the trimmer's string is cutting and holds the trimmer's spinning string in the groove. The EDGIT PRO 14" disk rolls down the edge like a measuring wheel, guiding the string as it cuts a half-inch wide groove, producing perfect vertical edges on mulch beds, curbs and sidewalks... as fast as you can walk. Hold the trimmer level and use it as a mower deck. Use it to trim and mow bunker faces, plus edge sand traps, paved cart paths, sidewalks, curbs and mulched beds. For use on straight shaft trimmers only. Diameter 14".

- Precise guide for accurate edging
- Cuts 1/2" wide groove
- Can be used as mower deck
- 14" diameter