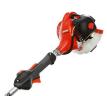

## **Echo SHC-225S Shafted Hedge Trimmer 20in**

RECSHC225S

The ECHO SHC-225S gas hedge trimmer is ideal for cutting low growth and smaller shrubs with a 20 in. short-shaft length with 21 in. double-sided, double-reciprocating RazorEdge blades for long-lasting sharpness and cutting performance. Enjoy maximum maneuverability, 1-30 starting system, vibration reduction system for increased comfort, and over-molded left and right-handed grips. 21.2cc. 20 in. shaft. 12.3 lbs.

Please note: This product is considered either bulky or otherwise restricted from shipment by air, and will only be shipped ground freight.

- 21.2 cc Professional-Grade , 2-Stroke Engine for Outstanding Performance
- 21 in Double-Sided, Double-Reciprocating RazorEdge Blades for Long-Lasting Sharpness
- 20 in Shaft Length for Easy Maneuverability
- Commercial-Dukty Air Filtration System for Long Engine Life
- Vibration Reduction System for Increased Comfort
- i-30 Starting System for Reduced Effort Starting

## **Specifications**

Manufacturer Echo Blade Length 21 in

Engine Displacement 21.2 cc (1.3 cu in)

Fuel Capacity 14.2 fl oz Shaft Length 20 in Starting System i-30 Weight (lbs) 12.3 lb

**Evergreen** 

C/. Bartomeu Amat, 2, Entlo 1 Terrassa, 08225 +34 931 130 054