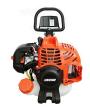

## **Echo SHC-225S Shafted Hedge Trimmer 20in**

RECSHC225S

The ECHO SHC-225S gas hedge trimmer is ideal for cutting low growth and smaller shrubs with a 20 in. short-shaft length with 21 in. double-sided, double-reciprocating RazorEdge blades for long-lasting sharpness and cutting performance. Enjoy maximum maneuverability, 1-30 starting system, vibration reduction system for increased comfort, and over-molded left and right-handed grips. 21.2cc. 20 in. shaft. 12.3 lbs.

Please note: This product is considered either bulky or otherwise restricted from shipment by air, and will only be shipped ground freight.

- 21.2 cc Professional-Grade , 2-Stroke Engine for Outstanding Performance
- 21 in Double-Sided, Double-Reciprocating RazorEdge Blades for Long-Lasting Sharpness
- 20 in Shaft Length for Easy Maneuverability
- Commercial-Dukty Air Filtration System for Long Engine Life
- Vibration Reduction System for Increased Comfort
- i-30 Starting System for Reduced Effort Starting

## **Specifications**

Manufacturer Echo Blade Length 21 in

Engine Displacement 21.2 cc (1.3 cu in)

Fuel Capacity 14.2 fl oz Shaft Length 20 in Starting System i-30 Weight (lbs) 12.3 lb

**Evergreen** 

C/. Bartomeu Amat, 2, Entlo 1 Terrassa, 08225 +34 931 130 054