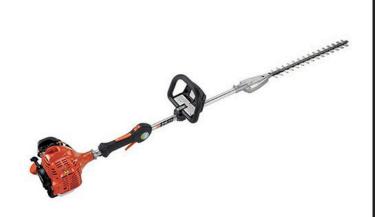

## **Echo SHC-225S Shafted Hedge Trimmer 20in**

RECSHC225S

The ECHO SHC-225S gas hedge trimmer is ideal for cutting low growth and smaller shrubs with a 20 in. short-shaft length with 21 in. double-sided, double-reciprocating RazorEdge blades for long-lasting sharpness and cutting performance. Enjoy maximum maneuverability, 1-30 starting system, vibration reduction system for increased comfort, and over-molded left and right-handed grips. 21.2cc. 20 in. shaft. 12.3 lbs.

Please note: This product is considered either bulky or otherwise restricted from shipment by air, and will only be shipped ground freight.

- 21.2 cc Professional-Grade , 2-Stroke Engine for Outstanding Performance
- 21 in Double-Sided, Double-Reciprocating RazorEdge Blades for Long-Lasting Sharpness
- 20 in Shaft Length for Easy Maneuverability
- Commercial-Dukty Air Filtration System for Long Engine Life
- Vibration Reduction System for Increased Comfort
- i-30 Starting System for Reduced Effort Starting