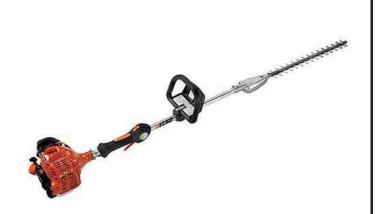

## **Echo SHC-225 Shafted Hedge Trimmer** 33in

RECSHC225

ECHO SHC-225 gas hedge trimmer with a 33 in. medium-shaft provides maneuverability and reach with 21 in. double-sided, double-reciprocating RazorEdge blades for long-lasting sharpness and cutting performance. Features 1-30 starting system, 21.2cc professional-grade, 2-stroke engine for performance, vibration reduction system for increased comfort and over-molded left and right-handed grips. 21.2cc. 33 in. shaft. 12.1 lbs. Please note: This product is considered either bulky or otherwise restricted from shipment by air, and will only be shipped ground freight.

- 21.2 cc Professional-Grade , 2-Stroke Engine for Outstanding Performance
- 21 in Double-Sided, Double-Reciprocating RazorEdge Blades for Long-Lasting Sharpness
- 33 in Shaft Length for Easy Maneuverability and Reach
- Commercial-Dukty Air Filtration System for Long Engine Life
- Vibration Reduction System for Increased Comfort
- i-30 Starting System for Reduced Effort Starting

## **Specifications**

Manufacturer Echo Blade Length 21 in

Engine Displacement 21.2 cc (1.3 cu in)

Fuel Capacity 14.2 fl oz Shaft Length 33 in Starting System i-30 Weight (lbs) 12.1 lb

**Evergreen** 

C/. Bartomeu Amat, 2, Entlo 1 Terrassa, 08225 +34 931 130 054