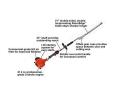

## **Echo SHC-225 Shafted Hedge Trimmer** 33in

RECSHC225

ECHO SHC-225 gas hedge trimmer with a 33 in. medium-shaft provides maneuverability and reach with 21 in. double-sided, double-reciprocating RazorEdge blades for long-lasting sharpness and cutting performance. Features 1-30 starting system, 21.2cc professional-grade, 2-stroke engine for performance, vibration reduction system for increased comfort and over-molded left and right-handed grips. 21.2cc. 33 in. shaft. 12.1 lbs. Please note: This product is considered either bulky or otherwise restricted from shipment by air, and will only be shipped ground freight.

- 21.2 cc Professional-Grade , 2-Stroke Engine for Outstanding Performance
- 21 in Double-Sided, Double-Reciprocating RazorEdge Blades for Long-Lasting Sharpness
- 33 in Shaft Length for Easy Maneuverability and Reach
- Commercial-Dukty Air Filtration System for Long Engine Life
- Vibration Reduction System for Increased Comfort
- i-30 Starting System for Reduced Effort Starting

## **Specifications**

Manufacturer Echo Blade Length 21 in

Engine Displacement 21.2 cc (1.3 cu in)

Fuel Capacity 14.2 fl oz Shaft Length 33 in Starting System i-30 Weight (lbs) 12.1 lb

**Evergreen** 

C/. Bartomeu Amat, 2, Entlo 1 Terrassa, 08225 +34 931 130 054