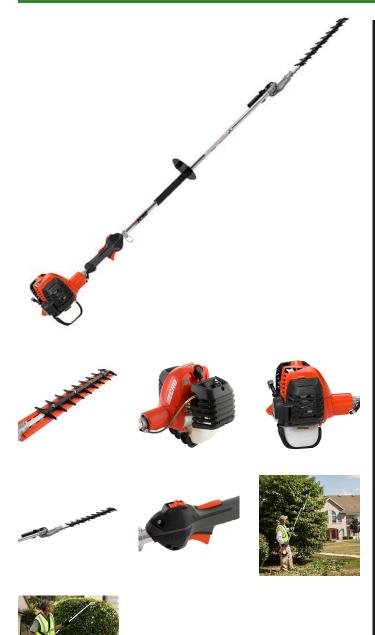

# Echo HCA2620 Articulating Hedge Trimmer - 25.4CC -- 59in Shaft

RECHCA2620

#### **Details**

The Echo HCA-2620 Articulating Hedge Trimmer is the safe and easy way to trim and sculpt tall hedges. Features a professional grade 25.4cc, 2 stroke power boost engine with 4.6:1 gear reduction for high torque, an extra-long 59 in. shaft, a 135 degree articulating shaft with 15 degree increments, 21 in. double-reciprocating, double-sided RazorEdge blades with three sharpened edges on each tooth for a superb clean cut, making tops of hedges and behind hedges in tight spaces beautiful. The i-30 starting system reduces operator's effort by 30%. Large 20.6 oz fuel capacity, two stage air filtration system and tool-less access for in-field service. Vibration reducing engine mounts. Blade folds flat for easy storage. 25.4cc, 21 in. blade. 59in Shaft. Articulating.

Please note: This product is considered either bulky or otherwise restricted from shipment by air, and will only be shipped ground freight.

- 25.4cc Professional-Grade Two-Stroke Engine
- 51 in. Shaft with 7 in. Angle for Long Reach of Tall Hedges
- Offset Articulating Gear Case for Easy Cutting of Tops of Hedges or Hard-to-Reach Areas
- 21 in. Double-Sided, Double-Reciprocating RazorEdge Blades
- Head Articulates 135 degrees at 15 Degree Increments
- 4.6:1 Gear Reduction Provides High Torque for Superior Cutting Performance
- Easy Start-Ability Especially for Re-Starts in Hot, Dusty Climates
- Tool-less Access for Easy In-field Servicing
- Large 20.6 fl. oz. Fuel tank
- RazorEdge Blades Sharpened on 3 Cutting Sides Per Tooth
- Cushioned Front Handle for Operator Comfort

### **Specifications**

Manufacturer Echo Blade Length 21 in Carburetor Rotary

Engine Displacement 25.4 cc (1.6 cu in)

Fuel Capacity 20.6 fl oz Shaft Length 59 in Starting System Standard Weight (lbs) 14.3 lb