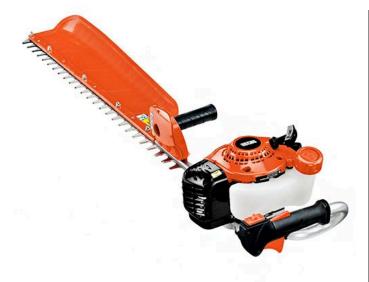

## Echo HCS-3810 Hedge Trimmer 38in 21.2CC Single Sided

RECHCS3810

## Details

The Echo HCS-3810 single-sided hedge trimmer with 38 in blades, has a full-length debris shield to help sweep away the hedge clippings. Well maintained hedges, bushes and shrubs keep outdoor living spaces looking their best while enhancing their natural beauty. This lightweight hedge trimmer gives you an advanced cut with a 21.2cc engine and exclusive Razor Edge blades with 3-sided teeth for longer cutting performance. Rubber front and rear grip provides comfort and reduced vibration for the operator. 21.2cc. 38 in. Blades. 10.8 lbs. Please note: This product is considered either bulky or otherwise restricted from shipment by air, and will only be shipped ground freight.

- Full-length debris shield for reduced cleanup time
- 38 in. RazorEdge Blades with 3-Sided Teeth
- Rubber Front and Rear Grip for Comfort and Reduced Vibration
- Vibration Reducing Features for Operator Comfort
- i-30 Starter
- Forward Facing Exhaust to Protect Bushes and Shrubs
- 21.2cc Professional Grade 2 Stroke Gas Engine
- Lightweight 10.2 lbs.

## **Specifications**

| Manufacturer        | Echo                |
|---------------------|---------------------|
| Blade Length        | 38 in               |
| Carburetor          | Rotary              |
| Engine Displacement | 21.2 cc (1.3 cu in) |
| Fuel Capacity       | 12.5 fl oz          |
| Starting System     | i-30                |
| Weight (lbs)        | 10.8 lb             |
|                     |                     |