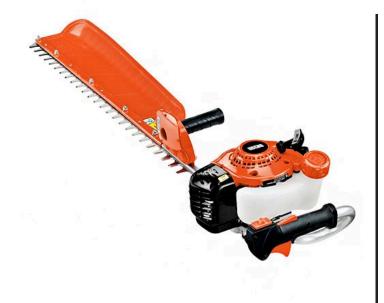

## Echo HCS-2810 Hedge Trimmer 28in 21.2CC Single Sided

RECHCS2810

Add beauty and grace to what nature provided with the ECHO HCS-2810 single-sided hedge trimmer. Not only does it take a little off the top of your hedges but the debris shield sweeps away the trimmings. This lightweight hedge trimmer gives you an advanced cut with a 21.2cc engine and exclusive RazorEdge blades with 3-sided teeth for longer cutting performance. Rubber front and rear grip provides comfort and reduced vibration for the operator. 21.2cc 28 in lblade. 10.2 lbs.

Please note: This product is considered either bulky or otherwise restricted from shipment by air, and will only be shipped ground freight.

- Full-length Debris Shield for Reduced Cleanup Time
- 28 in. RazorEdge Blades with 3-sided Teeth for Longer Cutting Performance
- Rubber Front and Rear Grip Provides Comfort and Reduced Vibration
- Forward Facing Exhaust Prevents Damage to Bushes
- Magnesium Gear Case
- 20.2cc Professional-Grade 2 Stroke Gas Engine

## **Specifications**

Manufacturer Echo Blade Length 28 in Carburetor Rotary

Engine Displacement 21.2 cc (1.3 cu in)

Fuel Capacity 12.5 fl oz Starting System i-30 Weight (lbs) 10.2 lb

**Evergreen** 

C/. Bartomeu Amat, 2, Entlo 1 Terrassa, 08225 +34 931 130 054