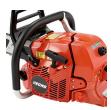

## Echo CS-620PW Chain Saw w/Wrap Handle - 20in - 59.8CC Rear Handle

RECCS620PW-20

The Echo CS-620PW Chain Saw features the highest horsepower displacement making it ideal for the arborist, logger or for firewood cutting. Features a full wrap aluminum handle with rubber grip to give the user more hand position options. Enjoy top-ofthe line technology with a digital ignition system that automatically adjusts the engine timing for optimum performance plus a tool-less G-force air cleaner, air filter cover, a magnesium crankcase and sprocket guard, see-through fuel tank and side-a access chain tensioner for quick and easy adjustments. 59.8cc,

- 59.8cc Professional-grade 2-stroke engine
- Full Wrap Handle for Better Grip
- Inertia Chain Break Stops Chain in a Fraction of a Second
- G-Force Engine Air Pre-Cleaner Maintains Clean Air Supply to Engine
- Decompression Valve for Easier Starter Rope Pulling
- Automatic Adjustable Clutch-driven Oiler
- Professional-grade Magnesium Sprocket Cover and Crank Case
- Translucent Fuel Tank
- Dual Post Chain Braked
- 20 in.