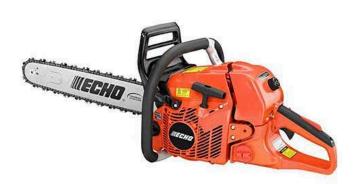

## Echo CS-620PW Chain Saw w/Wrap Handle - 20in - 59.8CC Rear Handle

RECCS620PW-20

The Echo CS-620PW Chain Saw features the highest horsepower displacement making it ideal for the arborist, logger or for firewood cutting. Features a full wrap aluminum handle with rubber grip to give the user more hand position options. Enjoy top-ofthe line technology with a digital ignition system that automatically adjusts the engine timing for optimum performance plus a tool-less G-force air cleaner, air filter cover, a magnesium crankcase and sprocket guard, see-through fuel tank and side-a access chain tensioner for quick and easy adjustments. 59.8cc,

- 59.8cc Professional-grade 2-stroke engine
- Full Wrap Handle for Better Grip
- Inertia Chain Break Stops Chain in a Fraction of a Second
- G-Force Engine Air Pre-Cleaner Maintains Clean Air Supply to Engine
- Decompression Valve for Easier Starter Rope Pulling
- Automatic Adjustable Clutch-driven Oiler
- Professional-grade Magnesium Sprocket Cover and Crank Case
- Translucent Fuel Tank
- Dual Post Chain Braked
- 20 in.