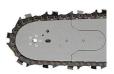

## Echo CS-620PW Chain Saw w/Wrap Handle - 20in - 59.8CC Rear Handle

RECCS620PW-20





The Echo CS-620PW Chain Saw features the highest horsepower displacement making it ideal for the arborist, logger or for firewood cutting. Features a full wrap aluminum handle with rubber grip to give the user more hand position options. Enjoy top-ofthe line technology with a digital ignition system that automatically adjusts the engine timing for optimum performance plus a tool-less G-force air cleaner, air filter cover, a magnesium crankcase and sprocket guard, see-through fuel tank and side-a access chain tensioner for quick and easy adjustments. 59.8cc,













- 59.8cc Professional-grade 2-stroke engine
- Full Wrap Handle for Better Grip
- Inertia Chain Break Stops Chain in a Fraction of a Second
- G-Force Engine Air Pre-Cleaner Maintains Clean Air Supply to Engine
- Decompression Valve for Easier Starter Rope Pulling
- Automatic Adjustable Clutch-driven Oiler
- Professional-grade Magnesium Sprocket Cover and Crank Case
- Translucent Fuel Tank
- Dual Post Chain Braked
- 20 in.

### **Specifications**

| Manufacturer        | Echo                 |
|---------------------|----------------------|
| Bar Length          | 20 in                |
| Carburetor          | Butterfly-Valve      |
|                     | Diaphragm (without   |
|                     | Purge Pump)          |
| Chain Pitch         | .375 in              |
| Engine Di