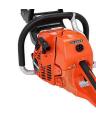

## Echo CS-620PW Chain Saw w/Wrap Handle - 20in - 59.8CC Rear Handle

RECCS620PW-20

The Echo CS-620PW Chain Saw features the highest horsepower displacement making it ideal for the arborist, logger or for firewood cutting. Features a full wrap aluminum handle with rubber grip to give the user more hand position options. Enjoy top-ofthe line technology with a digital ignition system that automatically adjusts the engine timing for optimum performance plus a tool-less G-force air cleaner, air filter cover, a magnesium crankcase and sprocket guard, see-through fuel tank and side-a access chain tensioner for quick and easy adjustments. 59.8cc,

- 59.8cc Professional-grade 2-stroke engine
- Full Wrap Handle for Better Grip
- Inertia Chain Break Stops Chain in a Fraction of a Second
- G-Force Engine Air Pre-Cleaner Maintains Clean Air Supply to Engine
- Decompression Valve for Easier Starter Rope Pulling
- Automatic Adjustable Clutch-driven Oiler
- Professional-grade Magnesium Sprocket Cover and Crank Case
- Translucent Fuel Tank
- Dual Post Chain Braked
- 20 in.