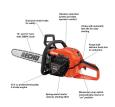

- Automatic/adjustable bar oiler
- Momentary stop switch automatically returns to "on" position
- Spring-assist starter reduces starting effort
- 3-Point spring vibration reduction system provides operator comfort
- Choke with automatic ffast idle for easy starting
- Dual-post chain brake improves durability
- Purge bulb delivers fresh fuel to carburetor
- Side-access chain tensioner offers easy chain adjustment
- Translucent fuel tank clearly indicates fuel level
- Replacement Chain REC20BPX72CQ
- Replacement Bar RECBOAD5372C
- 18" Chain