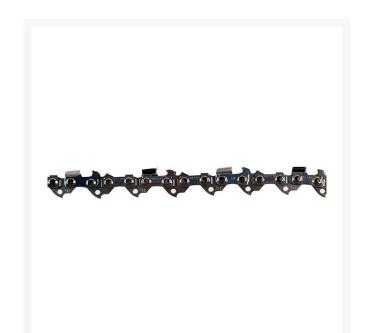

## Echo 14in Chainsaw Chain

REC91PXL52CQ

## Details

ECHO's 14 in. replacement chainsaw chain (91PX52CQ) is designed with unique open-rounded chisel cutters to deliver low vibration and low kickback. This will increase performance and durability while providing additional safety to the user. By replacing your chain with a genuine ECHO replacement chainsaw chain that's been manufactured to deliver maximum performance and reliability you help to extend the life of your chainsaw bar and keep your equipment running at peak performance.