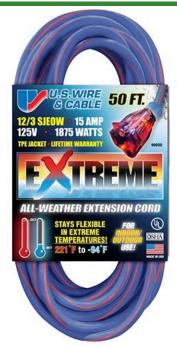

## 50', 12/3 Sjeow, 1875 Watts, Extreme Extension Cord, Lighted End, Blue RE99050

## **Details**

The EXTREME 300V All Weather Extension Cord is constructed of 100% TPE compound providing maximum flexibility, abrasion and oil resistance. Power indicator light shows when power is on. The cords are lightweight and tangle-free. Wire cord sets are double insulated with solid molded plugs. Cords will not mar floors or walls and resistant to abrasion and deterioration from moisture and sunlight. Temperature rating of +221 F to -94 F (+105a to -70 C).