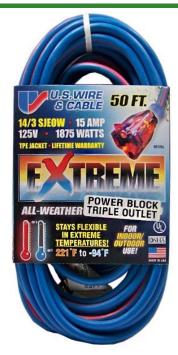

## 50', 14/3 Sjeow, 1875 Watts, Extreme Extension Cord, Lighted End, Blue RE98050

## **Details**

The EXTREME 300V All Weather Extension Cord is constructed of 100% TPE compound providing maximum flexibility, abrasion and oil resistance. Power indicator light shows when power is on. The cords are lightweight and tangle-free. Wire cord sets are double insulated with solid molded plugs. Cords will not mar floors or walls and resistant to abrasion and deterioration from moisture and sunlight. Temperature rating of +221 F to -94 F (+105a to -70 C).