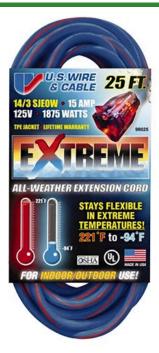

## 25', 14/3 Sjeow, 1875 Watts, Extreme Extension Cord, Lighted End, Blue RE98025

## **Details**

The EXTREME 300V All Weather Extension Cord is constructed of 100% TPE compound providing maximum flexibility, abrasion and oil resistance. Power indicator light shows when power is on. The cords are lightweight and tangle-free. Wire cord sets are double insulated with solid molded plugs. Cords will not mar floors or walls and resistant to abrasion and deterioration from moisture and sunlight. Temperature rating of +221 F to -94 F (+105a to -70 C).