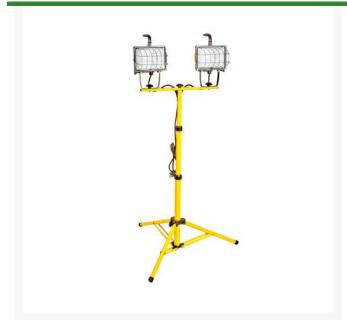

## **Details**

Portable telescopic tripod, equipped with twin-head work lights with 500 watt Halogen bulbs, provides a total of 1000 watts of light on your job. Tripod extends 5 feet with adjustable knobs to allow lights to tilt and swivel or be removed for multiple use. Lights feature "S" type base for stability and tempered glass with metal grill for safety. On/off switch on each light. Bulbs and 5' cord included.

- Twin-head work lights
- Two 500 Watt halogen bulbs
- Tripod extend 5'
- Adjustable knobs tilt and swivel lights
- Tempered glass & metal grill for safety
- Each light has on/off switch
- Bulbs and 5' cord included