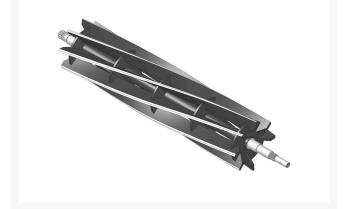

R018594

Reel - 8 Blade

## Details

R&R Reel blades are manufactured from high carbon-boron alloy steel and then hardened to RC46-49 to match the temper of our bedknives and original equipment bedknives. All R&R Reels are cylindrically ground on bearing surfaces and then relief ground. Reels are then precision computer balanced for extended bearing and reel life. R&R Products Reels are guaranteed against defects in material and workmanship for the life of the reel under normal use.

- High Carbon-Boron Alloy Steel
- Cylindrically Ground on Bearing Surfaces
- Precision Computer Balanced

Replaces

Lesco

018594

Specifications

Manufacturer

**R&R** Products

Fits Models Lesco 300 & 500