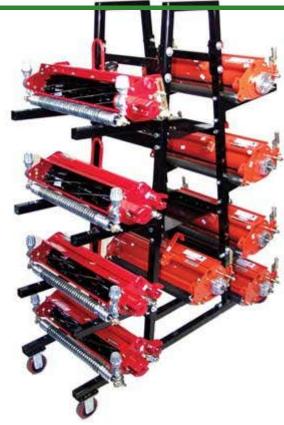

## **Details**

Protect your Greensmower cutting units and conserve floor space in your maintenance facility with this convenient R&R racking system. Welded Aframe design provides solid, rigid construction. Adjustable steel arms bolt in place to accommodate up to 9 Greensmower cutting units. Two additional solid metal shelves in the center of the rack are designed for bedknives, rollers or miscellaneous storage. It's made of heavy duty tubular steel for a lifetime of service. Optional easy roll wheels allow racks to be stored close together or pulled to desired area. Powder-coated finish. Easy to assemble. 67" H x 56" L x 18" W.