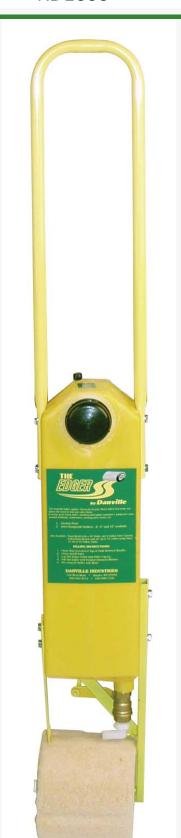

# **Danville Express Edger with 6" Roller** RDE600

#### **Details**

Simple to use Danville Edger with gravity fed roller, applies chemicals where you want them without overspray. Push applicator features 5 quart tank with a 6" diameter x 6" wide gravity fed roller. Onoff lever. Complete with 6" wide roller. No wheels necessary. Use wherever you have an edging need or where spraying could be a problem. Lightweight. Easy to clean. Interchangeable roller widths available.

- Precise application of chemicals
- Gravity-fed roller
- Push applicator
- 5 quart tank
- 6" diameter by 6" wide roller
- No wheels necessary
- Easy to maintain
- Replacement rollers in widths from 4" to 18" available separately