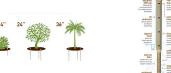

## **Details**

Promote a healthy, deep root system for trees and shrubs by delivering water and nutrients directly to their roots. Eliminates water run-off or evaporation. This sturdy PVC pipe is designed with a 10" ventilated pointed end and an ABS cap for driving into the ground with a slege hammer, if necessary. A 1/4" drip line is positioned in the cap, water runs down the ventilated tube and deep into the ground while filtering rocks and dirt from entering the device. Or, remove cap and fill pipe with a water hose. Powder or granulated nutrients may be poured into stake. As the plant grows, reposition stake. Ideal for sloped areas. Hassle-free, maintenance-free.

## **Specifications**

Manufacturer Length

Deep Drip 36 in

**Evergreen** 

C/. Bartomeu Amat, 2, Entlo 1 Terrassa, 08225 +34 931 130 054

https://evergreen.rrproducts.com/