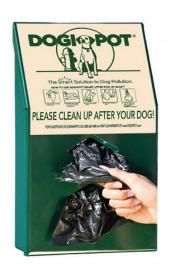

## **Dogipot Junior Bag Dispenser - Aluminum**RD2006

## **Details**

A slightly smaller, aluminum dispenser (15.5"  $\times$  9.4"  $\times$  3.25"), is ideal for wall mounting. Filled with 2 rolls of 200 count 8"  $\times$  13" SMART pickup litter bags. Easy installation and mounting hardware included. Pet useage instructions posted on dispenser. May be post mounted; post sold separately. Forest Green.

- Ideal for wall mounting
- 400 litter bags included (2 rolls of 200 count bags)
- Installation instructions and mounting hardware included
- Front locking access panel
- 12-gauge powder coated finish

## **Specifications**

Manufacturer DOGIPOT Color Forest Green

Dimensions 15.5 in x 9.4 in x 3.25 in

Material Aluminum

Weight (lbs) 7 lb