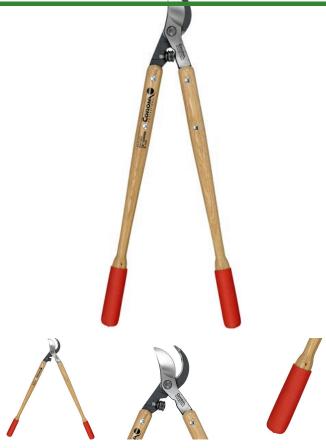

## Corona ClassicCUT Bypass Lopper - 26in.

RCWL6420

## **Details**

Corona ClassicCUT Bypass Loppers with tapered hickory wood handles and MAXfORGED steel blades feature a large 2-1/4in. cutting capacity. Slice effortlessly through thick stems and branches with the Radial Arc fully heat-treated steel blade with self-aligning pivot bolt. Clean, consistent cuts are made with the sap groove and bypass blade design preventing sticking and build-up. The wood handles are designed with cushioned grips and Shock Stop bumpers for operator comfort Resharpenable blades, 2-1/4 in. Blade, 26 in. Wood handle.

- Resharpenable, forged Radial Arc bypass blade
- Fully heat-treated steel alloy
- Forged slant-ground hook with self-cleaning sap groove
- Tapered, bolt-on Hickory handles
- 2-1/4in cut capacity

## **Specifications**

Manufacturer Corona Handle Length 26 in Handle Material Hickory

**Evergreen** 

C/. Bartomeu Amat, 2, Entlo 1 Terrassa, 08225 +34 931 130 054

https://evergreen.rrproducts.com/