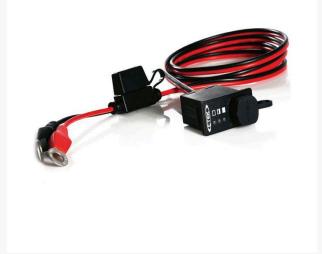

## Details

Comfort Indicator Panel is designed and developed to make the maintenance of the battery in the vehicle easy and convenient, especially when the battery is hard to reach. Simply mount the indicator panel, route the cable to the battery, then connect the charger to the socket on the indicator panel. The light indicator shows the status of the battery and easily charges whenever necessary for prolonged life. Indicates when the harmful sulfation process begins. Two cable lengths available.

- Designed to fit UC 800, US 800, MULTI US 3300, MULTI US 7002, US0.8, and MUS 4.3 battery chargers.
- Eyelet: M8 1/3 in. (8.4mm)
- 10.8 ft. cable length
- Fuse: 15A.
- 2 year warranty