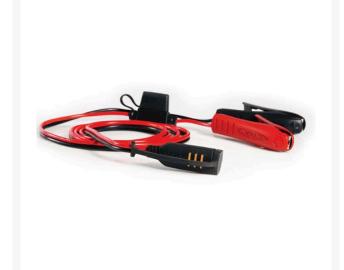

## Details

Comfort Indicator Clamp is designed and developed to keep track of battery status and eliminate the risk of a flat battery. Comfort Indicator Clamp prolongs battery life expectancy, as the indicator makes sure it can always be fully charged and indicates when the harmful sulfation process begins. Eyelet 3/8" (6.4mm), Cable 5', Fuse 15A. Designed to fit UC800, MULTI US 3300, MULTI US 7002, US 0.8 and MUS 4.3.

- Prolongs battery life
- Indicates sulfation
- Eyelet 3/8" (6.4mm)
- Fuse 15A
- 5 ft. cable
- Fits UC800, MULTI US 3300, MULTI US 7002, US0.8 and MUS 4.3