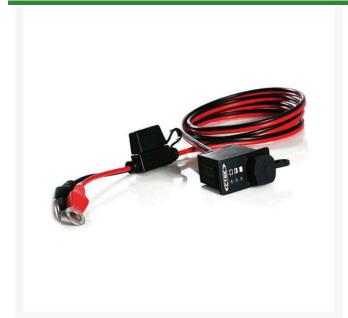

## **Details**

Comfort Indicator Panel is designed and developed to make the maintenance of the battery in the vehicle easy and convenient, especially when the battery is hard to reach. Simply mount the indicator panel, route the cable to the battery, then connect the charger to the socket on the indicator panel. The light indicator shows the status of the battery and easily charges whenever necessary for prolonged life. Indicates when the harmful sulfation process begins. Two cable lengths available.

- Designed to fit UC 800, US 800, MULTI US 3300, MULTI US 7002, US0.8, and MUS 4.3 battery chargers.
- Eyelet: M8 1/3 in. (8.4mm)
- 4.9 ft. cable length
- Fuse: 15A.
- 2 year warranty