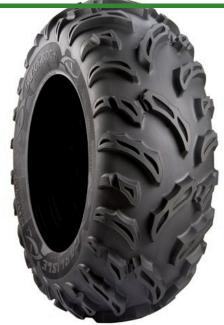

## Tire - AT25 x 8-12 (6 Ply) Carlisle Black Rock

RCT560538

## **Details**

Designed to balance ride quality with an aggressive inch tread depth, the Black Rock tire is built to handle any trail conditions while also providing a smooth ride.

- Asymmetrical tread design for stability
- Open lug design for reduced mud packing
- 3/4 inch tread depth
- Soft to intermediate surfaces/mud

## **Specifications**

| Manufacturer | Carlisle   |
|--------------|------------|
| Ply          | 6 Ply      |
| Tire Size    | 25x8.00-12 |
| Tread Design | Black Rock |

**Evergreen** 

C/. Bartomeu Amat, 2, Entlo 1 Terrassa, 08225 +34 931 130 054