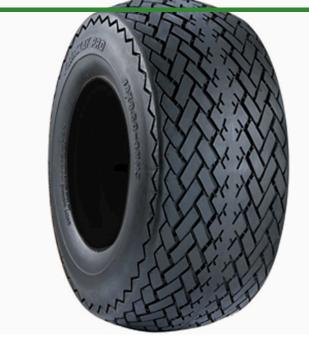

## Tire - 18x8.50-8 Nhs (4 Ply) Carlisle Fairway Pro RCT5189761

## Details

The Carlisle Fairway Pro tire is a top-value tire that delivers dependable performance and long hours of use on golf courses or park grass. Engineered to excel in these environments, this tire is the ideal choice for golf carts and utility vehicles. The Carlisle Fairway Pro features a wide footprint for increased stability and sawtooth tread to minimize compaction, this tire is designed to excel on golf courses and park grass. Enjoy long hours of dependable performance and confidently navigate through any terrain with the Fairway Pro tire.

- Wide footprint for increased stability
- Minimized compaction with sawtooth tread