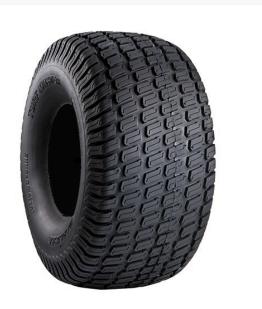

# Tire - 20x12.00-10 Nhs (4 Ply) Carlisle Turf Master

RCT511257

### Details

The Carlisle Turf Master tire is a professional-grade tire known for its durability, stability, and traction. With its contoured shoulder protection, deep tread lugs, and durable compound, the Turf Master tire delivers reliable performance for ZTRs and professional-grade mowers. Whether you re maintaining a large lawn or operating a commercial landscaping business, the Turf Master tire is designed to meet your high standards and exceed your expectations.

- Contoured shoulder protection
- Deep tread lugs in profile for optimized stability and traction
- Durable tread compound
- Commonly found on Zero Turn Mowerss

#### Specifications

Manufacturer Ply Tire Size Tread Design Carlisle 4 Ply 20x12.00-10 Turf Master