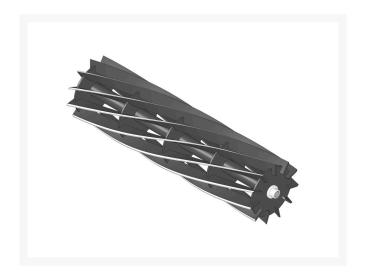

# Reel - 11 Blade 27x7

R105-6768

#### **Details**

R&R Reel blades are manufactured from high carbon-boron alloy steel and then hardened to RC46-49 to match the temper of our bedknives and original equipment bedknives. All R&R Reels are cylindrically ground on bearing surfaces and then relief ground. Reels are then precision computer balanced for extended bearing and reel life. R&R Products Reels are guaranteed against defects in material and workmanship for the life of the reel under normal use.

- High Carbon-Boron Alloy Steel
- Cylindrically Ground on Bearing Surfaces
- Precision Computer Balanced