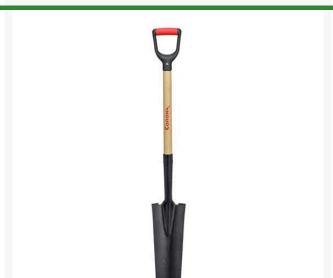

## Corona Drain Spade - 30in Ash Handle - D-Grip

RCSS28010

## **Details**

Tapered, 16" round nose, slightly cupped blade for efficient digging of deep, round-bottom drains and trenches. 15 gauge tempered steel blade for long service life. Large forward-turned steps for firmer footing. 30" Ash wood handle with D-Grip.

- 16" drain spade
- 15 gauge tempered steel blade
- Tapered, round nose
- Slightly cupped blade for efficient digging of deep, round bottom drains and trenches
- D-Grip handle
- 30" Ash wood handle