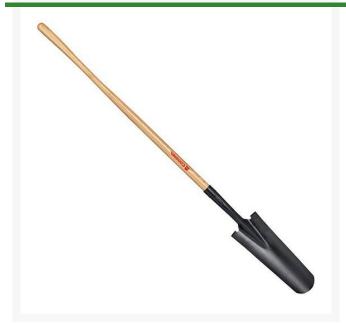

## Corona Drain Spade - 48in Straight Ash Handle

## **Details**

Tapered, 16" blade, round nose, slightly cupped blade for efficient digging of deep, round bottom drains and trenches. 15-gauge tempered steel blade for long service life. Large forward-turned steps for firmer footing. 48 in. straight D-Grip handle.

- Tempered, round nose, slightly cupped blade for efficient digging of deep, round-bottom drains
- Large, 14-gauge tempered steel blade for long service life
- Large, forward-turned steps for firmer footing
- 48 in long wood handle