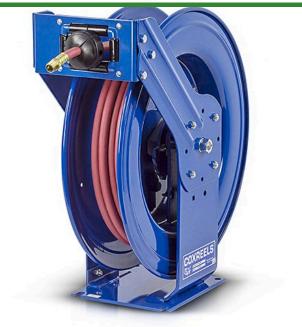

## **Details**

High-quality steel construction with powder-coated finish. Features heavy-duty ribbed discs with rolled edges for greater strength & safety with the added stability of the Super Hub dual axle support to accommodate longer lengths of hose. External fluid path with brass NPT swivel that screws into 1" solid steel axle, easily removed for swivel maintenance. The lubricated spring motor is also easily removed for safe, convenient replacement, extending reel life indefinitely.

## **Specifications**

| Manufacturer  | Cox Reels |
|---------------|-----------|
| Hose Included | Yes       |
| Hose Inside   | .5 in     |
| Diameter      |           |
| Hose Longth   | 50 ft     |

Hose Length 50 ft Hose Outside .75 in

Diameter

Maximum Pressure 300 psi Weight (lbs) 54 lb

**Evergreen** 

C/. Bartomeu Amat, 2, Entlo 1 Terrassa, 08225 +34 931 130 054

https://evergreen.rrproducts.com/