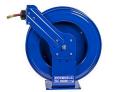

## **Details**

High-quality steel construction with powder-coated finish. Features heavy-duty ribbed discs with rolled edges for greater strength & safety with the added stability of the Super Hub dual axle support to accommodate longer lengths of hose. External fluid path with brass NPT swivel that screws into 1" solid steel axle, easily removed for swivel maintenance. The lubricated spring motor is also easily removed for safe, convenient replacement, extending reel life indefinitely.