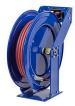

## **Details**

High-quality steel construction with powder-coated finish. Features heavy-duty ribbed discs with rolled edges for greater strength & safety with the added stability of the Super Hub dual axle support to accommodate longer lengths of hose. External fluid path with brass NPT swivel that screws into 1" solid steel axle, easily removed for swivel maintenance. The lubricated spring motor is also easily removed for safe, convenient replacement, extending reel life indefinitely.