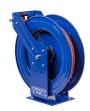

## **Details**

High-quality steel construction with powder-coated finish. Features heavy-duty ribbed discs with rolled edges for greater strength & safety with the added stability of the Super Hub dual axle support to accommodate longer lengths of hose. External fluid path with brass NPT swivel that screws into 1" solid steel axle, easily removed for swivel maintenance. The lubricated spring motor is also easily removed for safe, convenient replacement, extending reel life indefinitely.