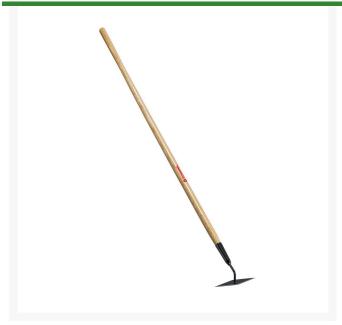

## **Corona Diamond Hoe**

RCSH61000

## **Details**

The Diamond Hoe features a diamond-shaped head with four sharpened edges to cut weeds on both forward and backward strokes. The hoe can easily nick small weeds from hard-to-reach areas. Features a carbon steel blade that can be easily sharpened and a 60 in. Northern Ash wood handle which allows working in an upright position reducing back strain. Ideal for landscapers, nurserymen and irrigation personnel.

- Diamond-shape head with four sharpened edges cuts weeds on both forward and back strokes.
- 60" Long Northern Ash wood handle allows working upright position, reduces back strain.
- Points of diamond-shaped blade can nick even small weeds from hard to reach areas.
- Easily sharpened carbon steel blade.