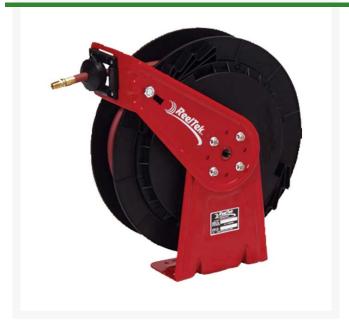

## Reelcraft Hose Reel 1/2-50 ft

## **Details**

Series RT is an economical choice for a medium duty, lighter-weight, spring-retractable hose reel designed for applications that are less demanding, yet require a product that can withstand industrial use. Easy to install and maintain, ReelTek conveniently keeps hoses organized for a more efficient, safer work area. Hoses stored on a reel last five times longer, stay out of sight and out of the way. Air/water hose included.