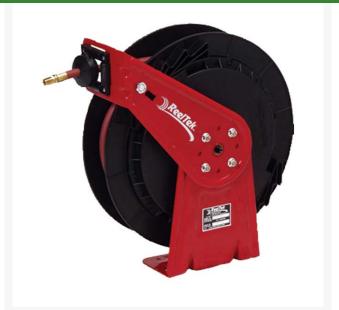

## Reelcraft Hose Reel 3/8-50 ft

RCRT650OLP

## Details

Series RT is an economical choice for a medium duty, lighter-weight, spring-retractable hose reel designed for applications that are less demanding, yet require a product that can withstand industrial use. Easy to install and maintain, ReelTek conveniently keeps hoses organized for a more efficient, safer work area. Hoses stored on a reel last five times longer, stay out of sight and out of the way. Air/water hose included.