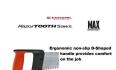

## **Details**

The 18 inch Corona RazorTOOTH Saw festures a curved blade design cutting twice as fast as a conventional saw blade. The whetstone-ground razor teeth are sharpened on 3 sides then impulse hardened. Friction-reducing, rust resistant, tempered carbon-steel alloy with hard-coating allows the razor teeth to glide through wood on the pull stroke quickly and efficiently. The ergonomic non-slip D-handle is designed for gloved or 2handed operation.