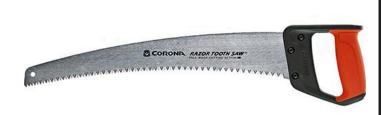

## **Details**

The 18 inch Corona RazorTOOTH Saw festures a curved blade design cutting twice as fast as a conventional saw blade. The whetstone-ground razor teeth are sharpened on 3 sides then impulse hardened. Friction-reducing, rust resistant, tempered carbon-steel alloy with hard-coating allows the razor teeth to glide through wood on the pull stroke quickly and efficiently. The ergonomic non-slip D-handle is designed for gloved or 2handed operation.

- 18 in. Curved Blade
- Cuts 2X More Than Conventional Saws
- Whetstone-ground Razor Teeth are Sharpened on 3 Sides
- Friction-reducing Hard Coating to Cut Easily
- Ergonomic Grip for All-sized Hands Comfortably