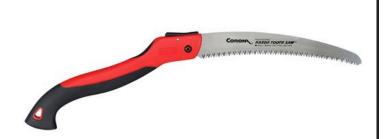

## **Corona Razor Tooth Folding Saw - 10in** RCRS7265

This Corona curved blade folding saw with 3-sided razor teeth provide 2 times faster and more efficient cutting for small to medium branches. Features a replaceable, curved, non-slip, taper-ground folding blade. Ergonomically designed, comfortable, comolded handle.

- 10" Razor tooth folding saw
- 3-sided razor teeth
- 2x faster and more efficient for cutting small to medium branches
- Replaceable, curved, taper-ground folding blade
- Ergonomically designed, co-molded handle