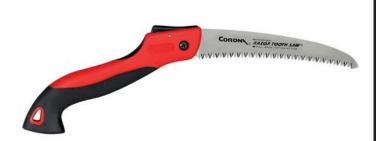

## **Corona Razor Tooth Folding Saw - 7in** RCRS7245

This Corona curved blade folding saw with 3-sided razor teeth provide 2 times faster and more efficient cutting for small to medium branches. Features a replaceable, curved, non-slip, taper-ground folding blade. Ergonomically designed, comfortable, comolded handle.

- 7" RazorTOOTH blade folding saw
- 3-sided razor teeth
- Faster and more efficient cutting for small to medium branches
- Replaceable, cruved, taper-rgound folding blade
- Ergonomically designed handle