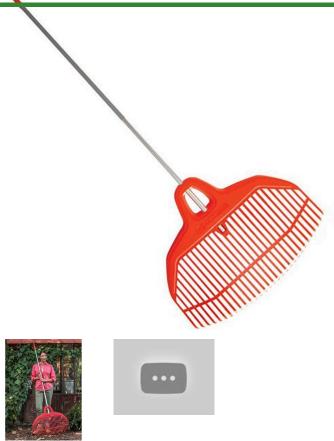

## Corona Big Load Leaf Rake - 30in

RCRK45030

## **Details**

The Corona BigLOAD Leaf Rake allows you to rake up to 2X faster than standard rakes. The unique head design maximizes load capacity and is both lightweight and durable. Optimized handle length allows for fuller leveraged strokes and more material moved per stroke. Get the leaves raked and move on to your next project with the Corona BigLOAD Leaf Rake. 30in, 30 tines.

- Rake Up to 2X Faster than Standard Leaf Rakes
- Unique Head Design Moves More Material Per Stroke
- 30 inch Poly Head is Both Lightweight and Durable
- 63 inch Aluminum Handle with Anti-Slip Vinyl Grip for Gripping Comfort in Extreme Heat or Cold
- 18 inch Long Teeth for Extra Volume