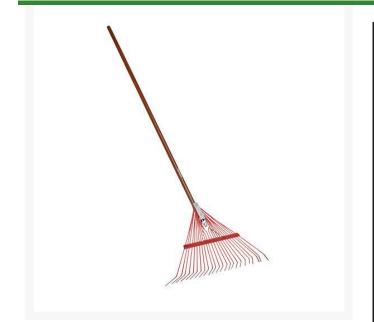

## **Corona Spring Brace Rake - 24in**

RCRK24003

## Details

Heavy-duty 24-tine leaf rake with spring brace support maintains original shape for extra-long service. Flexible tines manufactured from tempered spring steel. Heavy duty bolt-through construction secures handle to head. 54" wood handle. Please note: Due to excessive air freight charges, this item will be shipped ground freight.

- Spring-brace support for durability
- Fan-shaped, 24 in. head
- Tempered spring steel tines
- Bolt-through construction secures handle to head

## Specifications

Manufacturer Handle Material Head Material Tool Head Width Corona Wood Spring Steel 24 in