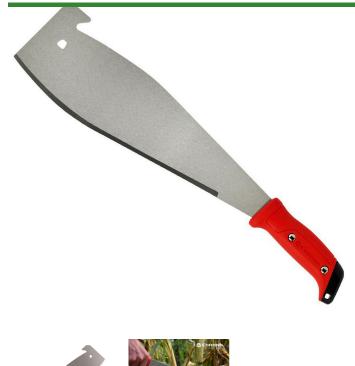

## Corona Cane Knife - 14 in

RCMA61060

## **Details**

Quickly cuts cane and similar plant stalks. Tough tempered steel blade retains maximum sharpness. Easy to resharpen. Ergonomically balanced handle with built-in hand stop. Lanyard attachment hole. 14in Blade.

- Quickly Cuts Cane and Similar Plant Stalks
- Tough Tempered Steel Blade Retains Max Sharpness
- Easy to Sharpen
- Ergonomically Balanced Handle with Built-in Hand Stop
- Lanyard Attachment Hole
- 14 in Blade