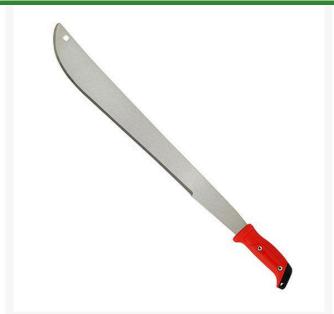

## Corona Ergohandle Machete - 22 in RCMA60062

## **Details**

Quick and powerful cleaning with this 22 in. machete with an ergonomically balanced handle with built-in hand stop. Tough tempered steel blade retains maximum sharpness. Easy to resharpen. Lanyard attachment hole. 22 in. blade. Scabbard sold separately.

- Tough, Tempered Steel Blade Retains Max Sharpness
- Easy to Sharpen
- Ergonomically Balanced Handle with built-in Hand Stop
- Lanyard Attachment Hole
- Quick and Powerful Cleaning of Tangled,
   Dense Brush
- 22in. Blade