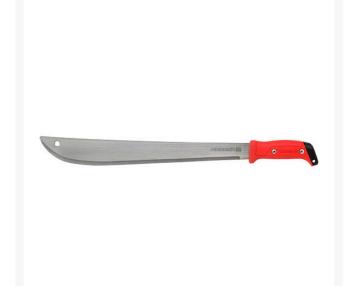

## Details

For quick and powerful cleaning of tangled, dense brush, the Corona 18" Tempered Steel Machete is the perfect tool. Long-lasting blade resists corrosion. The ErgoHandle design decreases user fatigue. 18" Blade. Scabbard sold separately.

- Tough Tempered Steel Retains Sharpness
- Easy to Resharpen
- Ergonimically Balanced with Blade Length
- Landyard Attachment Hole
- Built-in Hand Stop
- 18 in Blade

Replaces

R&R Products

RCMA60051