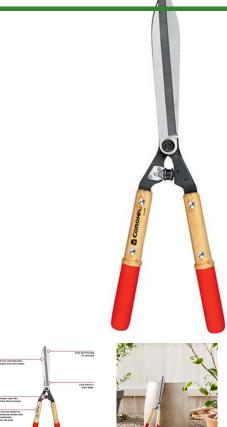

## **Corona Maxforged Hedge Shears - 10in**

RCHS6960

## **Details**

Corona professional MaxForged hedge shears are ideal for the shaping of large shrubs and hedges and the trimming of ornamental grasses and plants. Fully heat-treated 10 in. resharpenable forged steel alloy blades with limb notch in lower blade, easily cuts through stems and large branches. Shock Stop bumper provides maximum comfort in arms and shoulders. Bolted-on hardwood 9-1/2 in. handles feature comfortable non-slip grips. 10 in. blades with 9-1/2 in. hardwood handles.

- Resharpenable, Forged Steel Alloy Blades
- Bolted-on Hardwood Handles, Comfortable Non-slip Grips
- Fully Heat-treated for Strength
- Limb Notch
- 9-1/2 in. Hardwood Handles
- Shock Stop Bumper
- 10 in. Blade