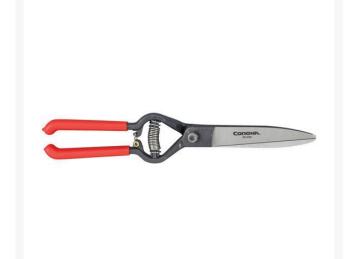

## Corona ClassicCUT Grass Shears -4-1/2in

RCGS6750

## Details

Professional scissor cutting action trims grass, tough sod, ground cover and small hedges.

Resharpenable, forged steel alloy blades. Fully heattreated for strength. Comfortable, non-slip grip. 4-1/2".

- Scissor action for grass, sod, ground cover & small hedges
- Resharpenable steel alloy blades
- Fully heat treated
- Comfortable, non-slip grip
- 4-1/2"