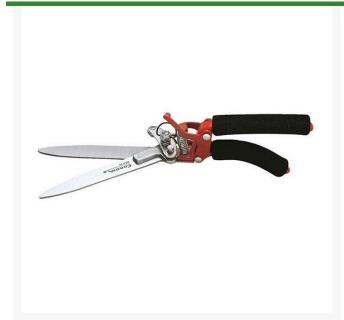

## **Corona Pump-Action Grass Shear - 5in**

**RCGS3760** 

## **Details**

The Corona 5" Pump-Action Grass Shear has a professional scissor cutting action and resharpenable, high-carbon steel alloy blades that are fully heat treated for strength. These shears are strong enough to cut tough sod and ground cover with comfortable non-slip rubber grips on a cast aluminum body. Features an adjustable tension control.

- Professional scissor cutting action
- Resharpenable, high-carbon steel alloy blades
- Fully heat-treated for strength
- Comfortable, non-slip rubber grip
- Cuts tough sod and ground cover