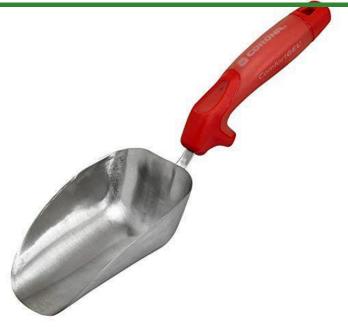

## Corona Premium ComfortGEL Scoop

**RCCT3364** 

## **Details**

Premium stainless steel hand scoop built to work hard for the long haul. Fully featured with ComfortGEL grips, large diameter reinforced square tangs, welded joints and robust tool heads and blades. The large scoop is ideal for transporting more soil, ice melt and pet food. Finger guard protects hand during use.

- Premium Stainless Steel Head
- Large Scoop for Transporting More Product
- Finger Guard Protects Hand During Use
- ComfortGEL Grip