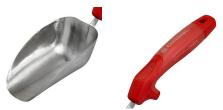

## **Details**

Premium stainless steel hand scoop built to work hard for the long haul. Fully featured with ComfortGEL grips, large diameter reinforced square tangs, welded joints and robust tool heads and blades. The large scoop is ideal for transporting more soil, ice melt and pet food. Finger guard protects hand during use.

- Premium Stainless Steel Head
- Large Scoop for Transporting More Product
- Finger Guard Protects Hand During Use
- ComfortGEL Grip