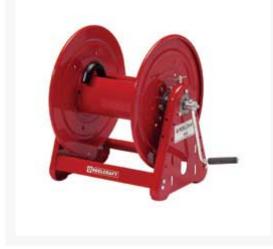

## Reelcraft Hose Reel - 1/2 x 200 ft

## Details

Reelcraft's Series 30000 hose reels are designed for rugged, heavy duty applications requiring long lengths of hose and large storage capacity. Allbolted unitized construction with no welds to fatigue, full flow swivel and heavy gauge steel frame, spool and drum ensure longest service life. Series 30000's vibration-proof, self-locking fasteners are ideal for industrial or field use such as turf care or pest control. Hose not included.