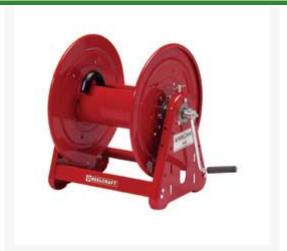

## Reelcraft Hose Reel - 3/4 x 50 ft RCCA33106L

## **Details**

Reelcraft's Series 30000 hose reels are designed for rugged, heavy duty applications requiring long lengths of hose and large storage capacity. All-bolted unitized construction with no welds to fatigue, full flow swivel and heavy gauge steel frame, spool and drum ensure longest service life. Series 30000's vibration-proof, self-locking fasteners are ideal for industrial or field use such as turf care or pest control. Hose not included.