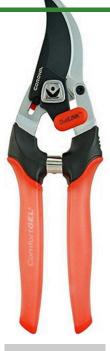

## Corona Duallink ComfortGEL Bypass Pruner - 3/4in

RCBP4314

## **Details**

The DualLINK compound action design adds leverage for additional cutting power without additional effort. Soft ComfortGEL grips on ergonomically-shaped full-steel core handles provide less hand fatigue. Specially coated non-stick high-carbon steel blades with non-stick coating provide smooth cutting performance. A built-in side lock can be operated with one hand. Cuts up to 3/4" branches and stems.

- DualLINK with ComfortGEL Grip
- Specially Coated Non-Stick Blades
- DualLINK pruners boost cutting power and reduce effort with a dual compound lever design for ease-of-cut
- Ergonomic Handles with ComfortGEL Grips
- Cuts Up to 3/4 inch Branches and Stems